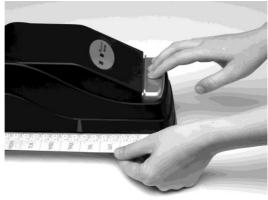

#### Removal

- Insert key and turn counterclockwise
- Lift cover straight up

#### Installation

- · Place cover straight down on unit
- Align tabs in slots on base
- Turn key clockwise to lock