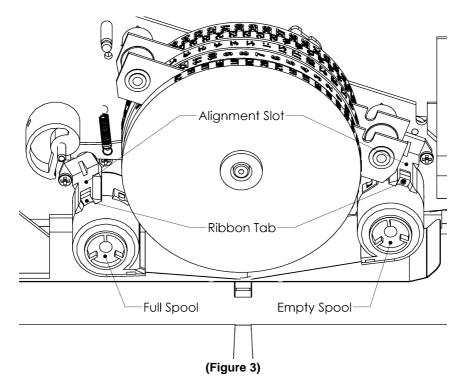

## Completion

- Take test print and verify correct time
- Confirm ribbon is properly seated as shown in (Figure 3)
- Plug in PD100
- Replace cover

- Remove cover
- Grasp both ribbon spools
- Pull spools straight out from the side of the unit
- The new empty ribbon spool must be placed on the forward post (Figure 3)
- Pull new ribbon spools apart about 3-4 inches
- Push new spools straight onto posts, while aligning the tab on the spool with the slot on the PD100
- · Remove ribbon slack by turning rear spool tabs clockwise
- Verify proper printing
- Install cover