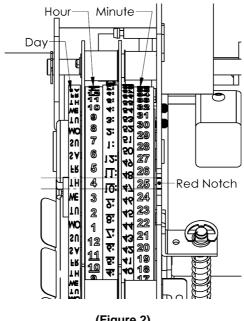

#### **Day Setting**

- Set hour wheel (center wheel) to 4 (4 AM) by moving the hour wheel toward the front of the unit and align 4 to Red Notch (Figure 2)
- Take a test print to check the day printed
- Adjust the day wheel by moving wheel toward the front of the unit
- Take a test print to confirm correct day is printing

(Figure 2)

# Note: PM Hours are denoted by an underscore (eg. 12, 5, 3)

- Adjust hour wheel by moving the center wheel toward the front of the unit
- Align the correct hour with the Red Notch