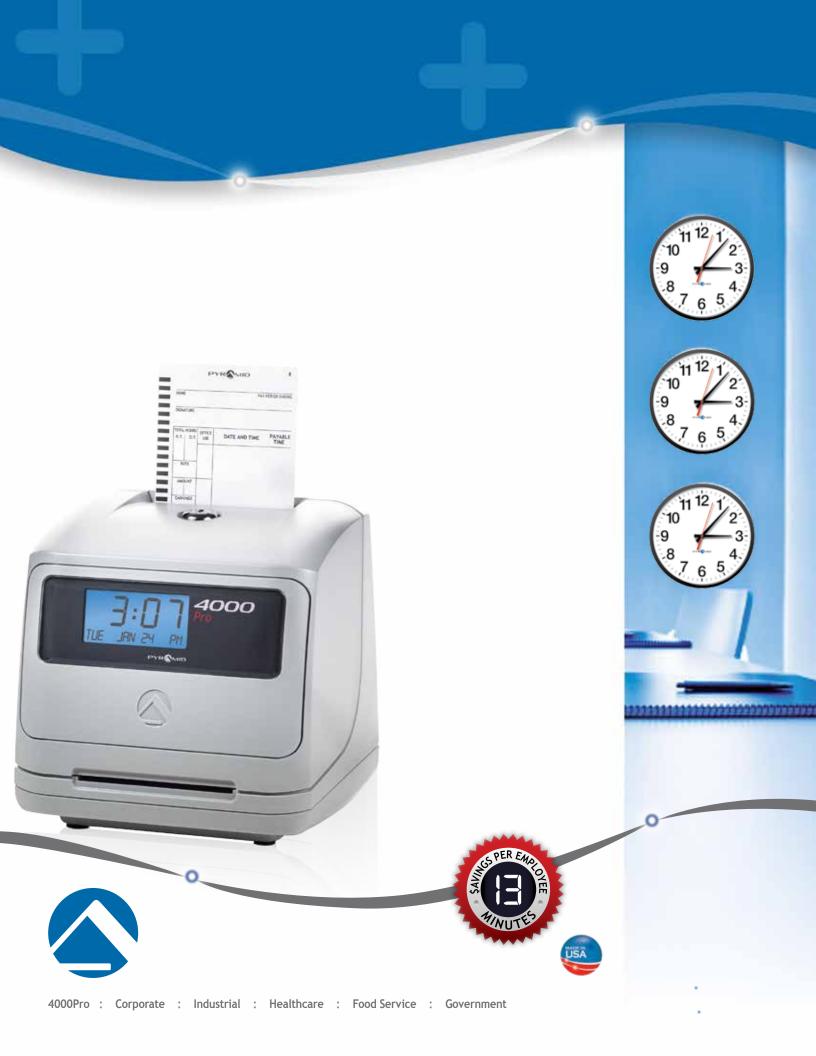

## **4000**Pro

Auto Totaling Time Clock

- Displays time, date & day of week on easy to read, backlit LCD screen
- Prints year, date & time (select AM/PM, Military, Military Hundredths, Military Tenths)
- Durable dot matrix printing ensures clear, easy-to-read punches time after time
- O Long-lasting, easy replacement ribbon cartridge<sup>1</sup>
- Care-free automatic reset for short months, leap year & daylight saving time
- Internal battery backup safeguards data & settings for up to 30 days without power
- Tamper-proof security lock helps protect against costly time theft

<sup>1</sup>replace ribbon every 6 months for optimum performance

| Size (WXHXD) | 7in x 7.25in x 6.5in<br>(17.8cm x 17.8cm x 16.5cm) |
|--------------|----------------------------------------------------|
| Weight       | 3.5lbs. (1.6kg)                                    |
| Power        | 100-240VAC, 50/60Hz                                |
| Color        | Light Grey/Charcoal                                |
| Mounting     | Wall or desktop                                    |
| Warranty     | 1-year manufacturer's limited warranty             |

Model 4000