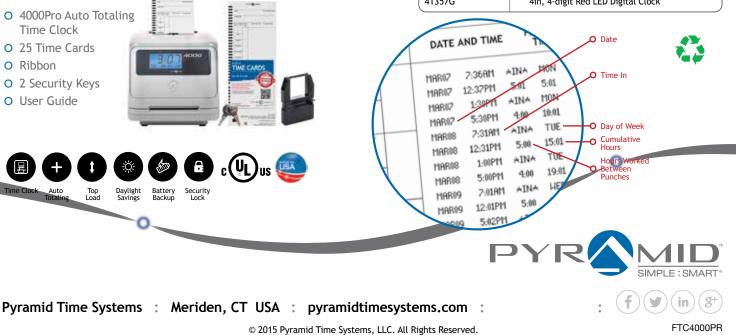

## FEATURES **Employee Capacity** 50 Loading Тор AM/PM, Military, Military Hundredths, Program Codes **Military Tenths** Time, date & day of the week Display Time Card Automatic Alignment Language Printing English, Spanish, French Auto Payroll Weekly, every 2 weeks, bi-monthly Calculations or monthly Rounding Rules none, 5, 10 & 15 minute

| ACCESSORIES |                                                  |
|-------------|--------------------------------------------------|
| PART #      | DESCRIPTION                                      |
| 5000R       | Replacement Ink Ribbon Cartridge                 |
| 44100-10    | Time Cards (100pk)                               |
| 400-3       | 25 Capacity Adjustable Time Card Rack            |
| 400-X       | 25 Capacity Expandable Time Card Rack            |
| 300-1       | Heavy Duty Metal Time Card Rack                  |
| 5300        | 24Volt Bell Ringer Relay (1 zone)                |
| 41361       | 6in 24Volt Bell                                  |
| 41392       | 8in 24Volt Bell                                  |
| 5200N       | 13in Analog Clock                                |
| DIG-4B      | 4in, 4-digit Red LED Digital Clock (stand alone) |
| 41357G      | 4in, 4-digit Red LED Digital Clock               |