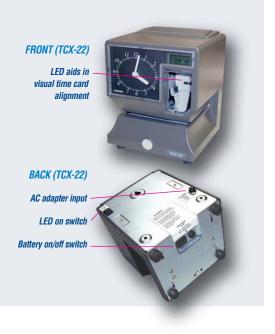

### BATTERY (MODEL TCX-22 ONLY)

120V sealed, rechargeable lead/acid NP1.2-12

12V 1.2 Ah

#### BATTERY LIFE (MODEL TCX-22 ONLY)

One week and/or 5,000 prints (normal operation)