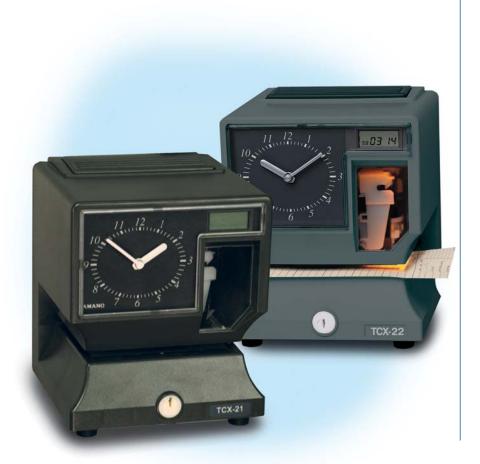

# AMANO. TIME SOLUTIONS

TO PLACE AN ORDER CALL: 866-487-4751
OR VISIT: WWW.TIMECLOCKEXPERTS.COM

TCX-21/22

Series

Electronic Time Clock

Engineered for value, simplicity and durability, the Amano TCX-21/22 Series electronic time clock offers reliability for local (Model TCX-21) and remote applications (Model TCX-22).

The battery-operated model TCX-22 maintains normal operation for one week and/or 5,000 prints, making the unit ideal for use in facilities without AC power available.

TO PLACE AN ORDER CALL: 866-487-4751
OR VISIT: WWW.TIMECLOCKEXPERTS.COM