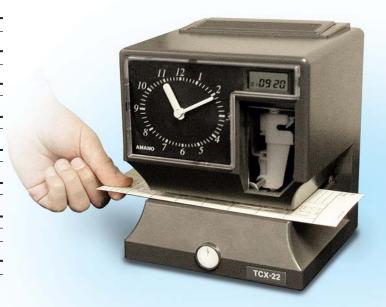

#### PRINT

Single color; automatic or manual

## FEATURES

- ► Easy to use, accurate, efficient
- Sealed 12V rechargeable battery for portability (TCX-22 Model ONLY)
- Automatic or manual print
- Large, easy to read analog clock face and digital date display
- ► Secure key cover lock
- Memory back up for power failure
- Perpetual calendar automatically adjusts for Daylight Saving Time
- Selectable print options: prints AM/PM or military time (0-23) minutes, 10ths or 100ths
- ► Wall or table mount