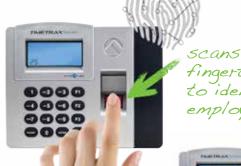

## A brilliant end to buddy punching.

The TTELITEEK Biometric Time Clock System eliminates buddy punching and automates employee time and attendance processing. The time clock scans employee finger and uses biometrics to instantly identify employees and record punches. Keypad enables optional supervisor-approved pin number entry. Manages weekly, bi-weekly, semi-monthly, or monthly pay periods. Includes TimeTrax™ time and attendance software. Edit employee time cards and run reports, including Time Card, Attendance, Employee Punch, Detail Payroll, Employee Detail, Hourly Summary and Employee Seniority reports. Automatically calculates employee hours, overtime and holiday hours. Creates export files for most major payroll providers, including ADP®, Fidelity®, Heartland®, PayChex Preview®, PayChoice® and ProData Evolution®. Directly syncs with Quickbooks®. Simple to set up and easy to expand with employee upgrade packages, and/or TTELITEET Add-On Time Clock Terminals.

- O Scans employee finger to positively identify each employee and record punches<sup>1</sup>
- O Audible beep and card number screen display confirms successful employee punch
- Eliminates need for paper time sheets or time cards
- O Includes TimeTrax™ time and attendance software
- O Downloads employee punches to PC software
- Accommodates unlimited employees with Employee Upgrades<sup>2</sup>
- O Holds up to 6,000 punches between downloads
- O Enables employee time card editing
- Features payroll reports
- Manages weekly, bi-weekly, semi-monthly or monthly pay periods