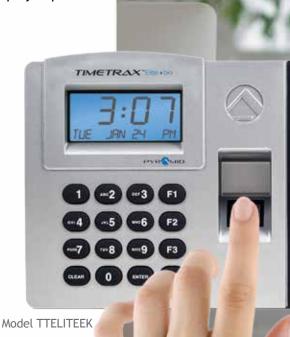

## TIMETIR∠X™ Elite • bio

Biometric Time Clock System - Ethernet

## A brilliant end to buddy punching.

The TTELITEEK Biometric Time Clock System eliminates buddy punching and automates employee time and attendance processing. The time clock scans employee finger and uses biometrics to instantly identify employees and record punches. Keypad enables optional supervisor-approved pin number entry. Manages weekly, bi-weekly, semi-monthly, or monthly pay periods. Includes TimeTrax™ time and attendance software. Edit employee time cards and run reports, including Time Card, Attendance, Employee Punch, Detail Payroll, Employee Detail, Hourly Summary and Employee Seniority reports. Automatically calculates employee hours, overtime and holiday hours. Creates export files for most major payroll providers, including ADP®, Fidelity®, Heartland®, PayChex Preview®, PayChoice® and ProData Evolution®. Directly syncs with Quickbooks®. Simple to set up and easy to expand with employee upgrade packages, and/or TTELITEET Add-On Time Clock Terminals.

- O Scans employee finger to positively identify each employee and record punches<sup>1</sup>
- O Audible beep and card number screen display confirms successful employee punch
- Eliminates need for paper time sheets or time cards
- O Includes TimeTrax™ time and attendance software
- O Downloads employee punches to PC software
- Accommodates unlimited employees with Employee Upgrades<sup>2</sup>
- O Holds up to 6,000 punches between downloads
- O Enables employee time card editing
- Features payroll reports
- Manages weekly, bi-weekly, semi-monthly or monthly pay periods