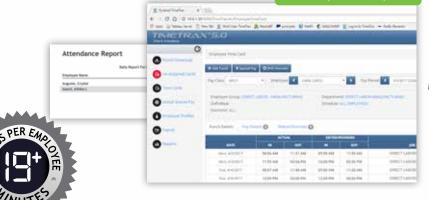

## A brilliant end to buddy punching.

The TTELITEEK Biometric Time Clock System eliminates buddy punching and automates employee time and attendance processing. The time clock scans employee finger and uses biometrics to instantly identify employees and record punches. Keypad enables optional supervisor-approved pin number entry. Manages weekly, bi-weekly, semi-monthly, or monthly pay periods. Includes TimeTrax™ time and attendance software. Edit employee time cards and run reports, including Time Card, Attendance, Employee Punch, Detail Payroll, Employee Detail, Hourly Summary and Employee Seniority reports. Automatically calculates employee hours, overtime and holiday hours. Creates export files for most major payroll providers, including ADP®, Fidelity®, Heartland®, PayChex Preview®, PayChoice® and ProData Evolution®. Directly syncs with Quickbooks®. Simple to set up and easy to expand with employee upgrade packages, and/or TTELITEET Add-On Time Clock Terminals.

- O Scans employee finger to positively identify each employee and record punches<sup>1</sup>
- O Audible beep and card number screen display confirms successful employee punch
- Eliminates need for paper time sheets or time cards
- O Includes TimeTrax™ time and attendance software
- O Downloads employee punches to PC software
- Accommodates unlimited employees with Employee Upgrades<sup>2</sup>
- O Holds up to 6,000 punches between downloads
- O Enables employee time card editing
- Features payroll reports
- Manages weekly, bi-weekly, semi-monthly or monthly pay periods