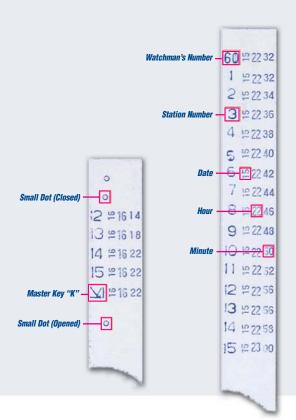

#### FEATURES

- Restricts access to record tape and time by use of a master key
- Documents each opening of a recorder by master key with "K" imprint on tape
- Documents opening and closing of recorder with "O" imprint on tape
- Allows registration of each watchman's ID prior to each patrol route
- Requires no regular winding
- **Easy operation**
- Battery indicator light
- > 99 stations keys available
- Self-contained dry cell battery provides months of maintenance-free operation
- Designed for maximum protection against possible mishandling
- Lightweight and easy to carry
- Lock box available to prevent loss of station keys

# DIMENSIONS 6.7"W x 4.6"H x 2.4"D (170 x 118 x 61 mm) WEIGHT 1.7 lbs. (.8 kg) TAPE LENGTH 12M / roll, 2000 imprints

Specifications are approximate and are subject to change without notice.

REPRESENTED BY: