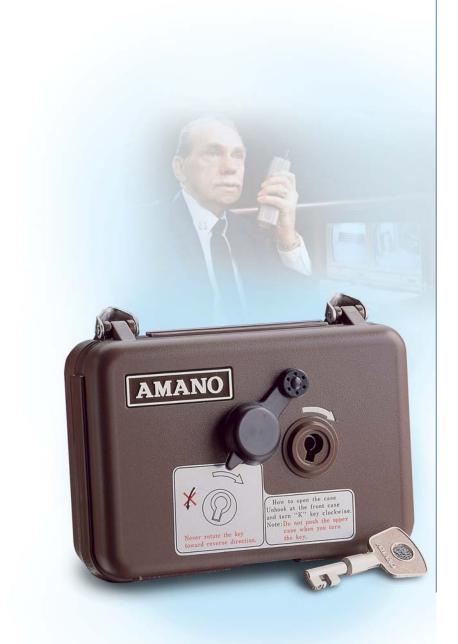

### AMANO. TIME SOLUTIONS

TO PLACE AN ORDER CALL: 866-487-4751
OR VISIT: WWW.TIMECLOCKEXPERTS.COM

PR-600

Watchman's Clock

Clear, accurate
registration of watchman's
patrol record ensures
the protection of your
property and facility.

## Watchman's Clock PR-600

TO PLACE AN ORDER CALL: 866-487-4751
OR VISIT: WWW.TIMECLOCKEXPERTS.COM

#### FEATURES

- Restricts access to record tape and time by use of a master key
- Documents each opening of a recorder by master key with "K" imprint on tape
- Documents opening and closing of recorder with "O" imprint on tape
- Allows registration of each watchman's ID prior to each patrol route
- Requires no regular winding
- **Easy operation**
- Battery indicator light
- > 99 stations keys available
- Self-contained dry cell battery provides months of maintenance-free operation
- Designed for maximum protection against possible mishandling
- Lightweight and easy to carry
- Lock box available to prevent loss of station keys